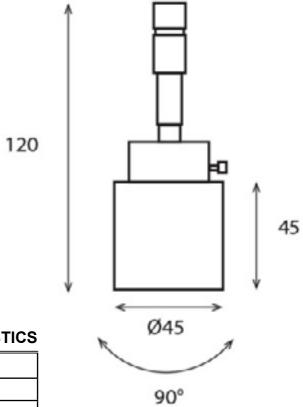

## **CHARACTERISTICS**

| TERM                                                | DETAILS                                 |
|-----------------------------------------------------|-----------------------------------------|
| adjustable                                          | 350°/90°                                |
| available as                                        | 12V/24V Plug-in Contact System          |
| available as                                        | O-TRACK System                          |
| available as                                        | Single/individual luminaire             |
| focusable                                           | from 15° to 60° **                      |
| convertible 12 Volt/ 24 Volt plug-in contact system |                                         |
|                                                     | ** see light distribution configuration |